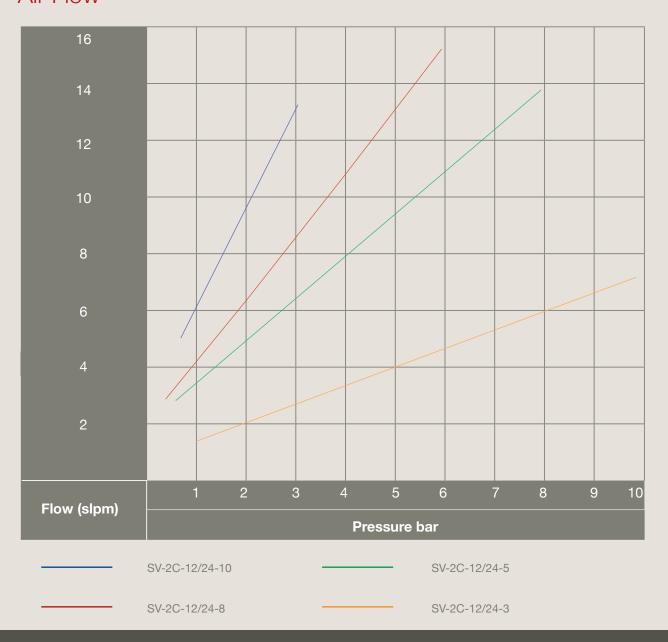

## Air Flow

These new direct actuating valves offer an extremely fast response time for accurate dosing of minute volumes with the same long life you expect from the original Clippard M-EV line of electronic valves, now in a 7mm cartridge package. Due to very low moving weights, they are extremely quiet and emit very low vibration. Subminiature size and low energy consumption make them ideal for transportable and mobile systems, among others. The SV series valves can be fully customized according to the user's unique requirements.